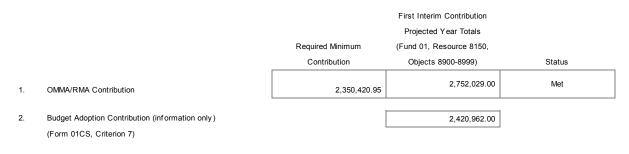

g the District's Compliance with the Contribution Requirement for EC Section 17070.75 - Ongoing and Major Maintenance/Restricted Maintenance Account (OMMA/RMA)

NOTE: EC Section 17070.75 requires the district to deposit into the account a minimum amount equal to or greater than three percent of the total general fund expenditures and other financing uses for that fiscal year. Statute exclude the following resource codes from the total general fund expenditures calculation: 3212, 3213, 3214, 3216, 3218, 3219, 3225, 3226, 3227, 3228, 5316, 5632, 5633, 5634, 7027, and 7690.

DATA ENTRY: Enter the Required Minimum Contribution if Budget data does not exist. Budget data that exist will be extracted; otherwise, enter budget data into lines 1, if applicable, and 2. All other data are extracted.



If status is not met, enter an X in the box that best describes why the minimum required contribution was not made:

| Not applicable (district does not participate in the Leroy F. Greene School Facilities Act of 1998) |
|-----------------------------------------------------------------------------------------------------|
| Exempt (due to district's small size [EC Section 17070.75 (b)(2)(E)])                               |
| Other (explanation must be provided)                                                                |

Explanation:

(required if NOT met and Other is marked)

### 8. CRITERION: Deficit Spending

STANDARD: Unrestricted deficit spending (total unrestricted expenditures and other financing uses is greater than total unrestricted revenues and other financing sources)