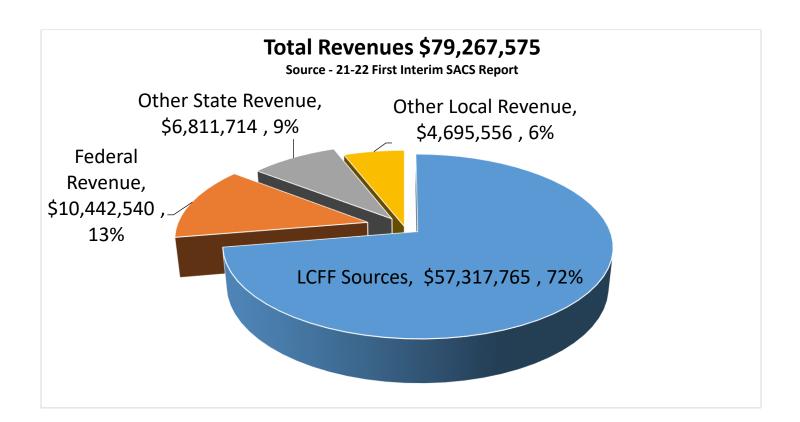

| EXECUTIVE SUMMARY<br>Changes from 45 Day Update   |                |               |             |
|---------------------------------------------------|----------------|---------------|-------------|
|                                                   | 45 Day Update  | First Interim | Difference  |
| REVENUE                                           | 82,105,302     | 79,267,575    | (2,837,727) |
| EXPENDITURES                                      | 77,672,805     | 79,654,416    | 1,981,611   |
| Net Increase /Decrease in Fund Balance            | 4,432,497      | (386,841)     | (4,819,338) |
| Beginning Balance                                 | 14,005,318     | 14,005,318    | -           |
| Ending Balance, 6/30/2022 (Projected)             | 18,437,815     | 13,618,477    | -           |
| COMPONENTS O                                      | F ENDING BALAN | ICE           |             |
| Non-spendable (Restricted, Stores, etc.,)         | 7,100,464      | 1,663,282     | (5,437,182) |
| Assigned (Supplemental Carryover, Site Carryover) | 2,179,579      | 1,927,559     | (252,020)   |
| Reserves (Economic. Uncertainty (6%)              | 4,659,721      | 5,559,265     | 899,544     |
| Unassigned                                        | 4,498,051      | 4,468,371     | (29,680)    |
| Total Available Reserves - By Dollars             | 9,157,772      | 10,027,636    | 869,864     |
| Total Available Reserves - By Percentage          | 11.79%         | 12.59%        | 0.80%       |