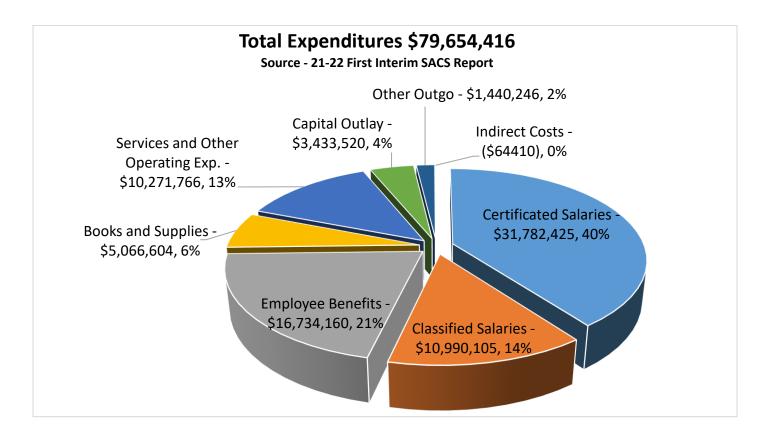

| EXECUTIVE SUMMARY<br>Changes from 45 Day Update   |                |               |             |
|---------------------------------------------------|----------------|---------------|-------------|
|                                                   | 45 Day Update  | First Interim | Difference  |
| REVENUE                                           | 82,105,302     | 79,267,575    | (2,837,727) |
| EXPENDITURES                                      | 77,672,805     | 79,654,416    | 1,981,611   |
| Net Increase /Decrease in Fund Balance            | 4,432,497      | (386,841)     | (4,819,338) |
| Beginning Balance                                 | 14,005,318     | 14,005,318    | -           |
| Ending Balance, 6/30/2022 (Projected)             | 18,437,815     | 13,618,477    | -           |
| COMPONENTS O                                      | F ENDING BALAN | ICE           |             |
| Non-spendable (Restricted, Stores, etc.,)         | 7,100,464      | 1,663,282     | (5,437,182) |
| Assigned (Supplemental Carryover, Site Carryover) | 2,179,579      | 1,927,559     | (252,020)   |
| Reserves (Economic. Uncertainty (6%)              | 4,659,721      | 5,559,265     | 899,544     |
| Unassigned                                        | 4,498,051      | 4,468,371     | (29,680)    |
| Total Available Reserves - By Dollars             | 9,157,772      | 10,027,636    | 869,864     |
| Total Available Reserves - By Percentage          | 11.79%         | 12.59%        | 0.80%       |