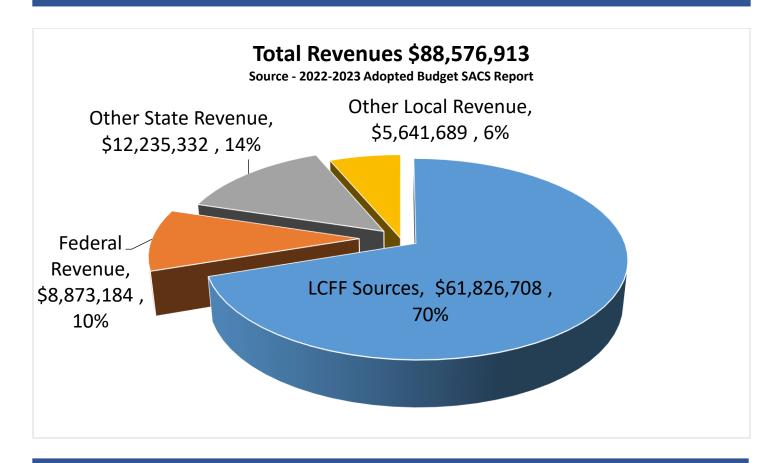

#### **REVENUES**

#### LOCAL CONTROL FUNDING FORMULA

2. The Local Control Funding Formula (LCFF) for FY 2022-23 is estimated to be an average of \$10,516 per ADA (Base, Supplemental Grants, K-3 and UPK adjustment). This includes the Governor's May Revision COLA of 6.56 plus 3.29% increase to the base (total 9.85%). The Supplemental funding estimate of \$5,165,800 has increased from prior fiscal year due to the COLA. The Supplemental Grant is intended to be used for the improvement of, or increase in, services for English Language Learners, Economically Disadvantaged and Foster students (unduplicated count pupils). Staff will be tracking use of the funding based on the District's Local Control Accountability Plan (LCAP).

The LCFF includes Education Protection Act (EPA) funds. Per the direction from LACOE the District must have a Board of Education approved spending plan each fiscal year. The District will use this funding for Instruction in FY 2022-23.

## **STATE REVENUE**

- 3. The District has state funding, outside of the LCFF, as enumerated below:
  - ASES funding is estimated at \$493,480 for FY 2022-23, the same as prior year.
  - Special Education funding is \$4,826,039 for FY 2022-23, a decrease of 536,675 from prior year.
  - Lottery funding is estimated to be \$228 per funded ADA multiplied by a factor of 1.04446. The Adopted Budget estimate is \$1,281,103.
  - Mandated Costs Reimbursement is received through the Mandated Block Grant with funding of \$34.94 per ADA. The Adopted Budget estimate is \$196,323.

## FEDERAL REVENUE

4. Title II, Title III and Title IV funding estimates are based on prior year awards adjusted for enrollment. The IDEA budgets are based on estimates from the SCV SELPA. The Medi-Cal budget is based on estimated receipts for FY 2021-22. MAA funding is budgeted as the funding is received.

The Federal Revenue estimates are as shown below:

| Federal Revenue Estimates      |                   |                      |               |                       |
|--------------------------------|-------------------|----------------------|---------------|-----------------------|
| Funding Source                 | Estimated Actuals | 22/23 Adopted Budget | Change        | Due To:               |
| Title I                        | \$968,319         | \$915,877            | (\$52,442)    | Adjust Award          |
| IDEA Local Assistance          | \$983,864         | \$983,960            | \$96          | Adjust Award          |
| IDEA Local Assist-Priv Schools | \$2,513           | \$2,417              | (\$96)        | Adjust Award          |
| IDEA Federal Preschool         | \$48,803          | \$48,803             | \$0           | N/A                   |
| IDEA Preschool Staff Dev       | \$554             | \$554                | \$0           | N/A                   |
| Title II                       | \$490,130         | \$185,149            | (\$304,981)   | EA inc. PY Carryover  |
| Title III                      | \$300,000         | \$150,930            | (\$149,070)   | EA inc. PY Carryover  |
| Title IV                       | \$101,846         | \$66,092             | (\$35,754)    | EA inc. PY Carryover  |
| MAA (Prior Years Funding)      | \$75,000          | \$75,000             | \$0           | N/A                   |
| ESSER                          | \$47,134          | \$0                  | (\$47,134)    | End One Time          |
| ESSER II                       | \$2,868,225       | \$87,542             | (\$2,780,683) | Exhaustion of Funding |
| ESSER III                      | \$1,111,924       | \$5,403,719          | \$4,291,795   | Exhaustion of ESSER 2 |
| Expanded Learning Grant        | \$0               | \$843,141            | \$843,141     | Exhaustion of ESSER 2 |
| LLM (GEER)                     | \$60,089          | \$0                  | (\$60,089)    | End One Time          |