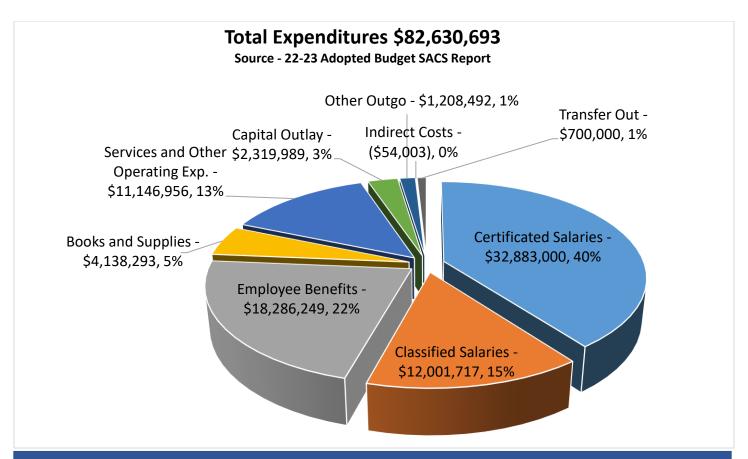

#### **EXPENDITURES**

#### **SALARIES**

6. Salaries for FY 2022-23 have increased **\$2,883,552 from prior year.** This is due to a tentative agreement with both NTA and NESP.

#### STATUTORY BENEFITS

8. Statutory benefit rates are budgeted as follows:

| STRS  | 19.10% (16.92% in 21/22) | Medicare     | 1.45%                  |
|-------|--------------------------|--------------|------------------------|
|       |                          |              | 1.975% (1.984% in      |
| PERS  | 25.37% (22.91% in 21/22) | Workers Comp | 21/22)                 |
| OASDI | 6.20%                    | Unemployment | 0.50% (0.50% in 21/22) |