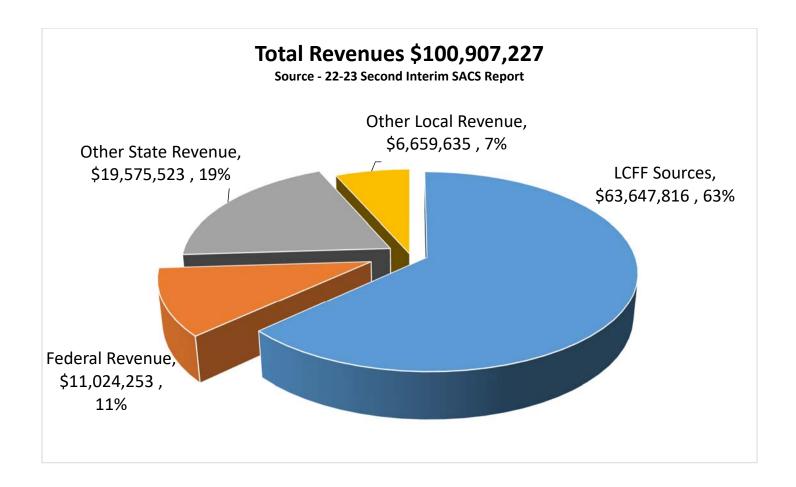

| EXECUTIVE SUMMARY                                 |                  |                |              |
|---------------------------------------------------|------------------|----------------|--------------|
| Changes from                                      | om First Interim |                |              |
|                                                   | First Interim    | Second Interim | Difference   |
| REVENUE                                           | 100,836,038      | 100,907,227    | 71,189       |
| EXPENDITURES                                      | 85,107,376       | 90,292,267     | 5,184,891    |
| Net Increase /Decrease in Fund Balance            | 15,728,662       | 10,614,960     | (5,113,702)  |
| Beginning Balance                                 | 19,661,894       | 19,661,894     |              |
| Ending Balance, 6/30/2022 (Projected)             | 35,390,556       | 30,276,854     | (5,113,702)  |
| COMPONENTS OF ENDING BALANCE                      |                  |                |              |
| Non-spendable (Restricted, Stores, etc.,)         | 20,124,097       | 18,743,091     | (1,381,006)  |
| Committed                                         | 4,337,935        | 6,116,224      | 1,778,289    |
| Assigned (Additional 3% RECU, Pending Settlement) | 8,375,302        | 2,708,770      | (5,666,532)  |
| Reserves Economic. Uncertainty Unassigned         | 2,553,222<br>-   | 2,708,770<br>- | 155,548<br>- |
| Total Available Reserves - By Dollars             | 2,553,222        | 2,708,770      | 155,547      |
| Total Available Reserves By Percentage            | 3.00%            | 3.00%          | 0.00%        |

#### LOCAL CONTROL FUNDING FORMULA

4. The Local Control Funding Formula (LCFF) for 2022-2023 is estimated to be an average of \$10,778 per ADA (Base, Supplemental Grants, and K-3 adjustment). This includes the State Adopted COLA of 6.56% plus 6.70% increase to base (total 13.26%). The Supplemental funding estimate is \$5,545,665. The Supplemental Grant is intended to be used for the improvement of, or increase in, services for English Language Learners, Economically Disadvantaged and Foster students (unduplicated pupil count). The improvement of, and increase in, services must be greater than the 2021-22 year. Staff will be tracking use of the funding based on the District's Local Control Accountability Plan (LCAP).

#### **STATE REVENUE**

- 5. The District has state funding, outside of the LCFF, as enumerated below:
  - ASES funding is estimated at \$493,480 for FY 2022-23, the same as prior year.
  - Special Education funding estimate in the Second Interim Budget is \$4,866,948, a decrease of \$145,865 from the First Interim Budget. Estimates are based on current Special Education Local Plan Area (SELPA) calculations.
  - Lottery funding is estimated to be \$237 per funded ADA multiplied by a factor of 1.04446. The Second Interim Budget estimate is \$1,386,454, no change from First Interim Budget.
  - Mandated Costs Reimbursement is received through the Mandated Block Grant with funding of \$34.94 per ADA. The Second Interim Budget estimate is \$196,323, no change from First Interim Budget.

#### FEDERAL REVENUE

6. Title I, Title II, Title III and Title IV funding estimates are based on prior year awards adjusted for decrease in enrollment. The IDEA budgets are based on estimates from the SCV SELPA. The Medi-Cal budget is based on actuals received to date and prior year funding. MAA funding is budgeted as the funding is received.