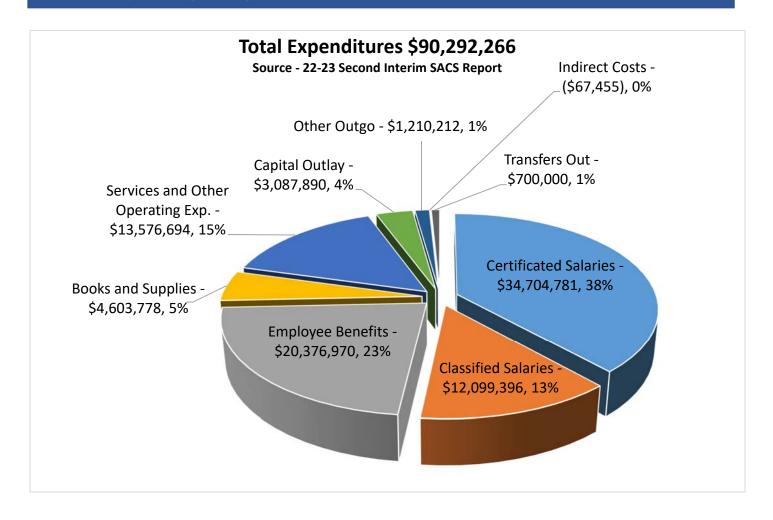

| EXECUTIVE SUMMARY                                 |                  |                |              |
|---------------------------------------------------|------------------|----------------|--------------|
| Changes from                                      | om First Interim |                |              |
|                                                   | First Interim    | Second Interim | Difference   |
| REVENUE                                           | 100,836,038      | 100,907,227    | 71,189       |
| EXPENDITURES                                      | 85,107,376       | 90,292,267     | 5,184,891    |
| Net Increase /Decrease in Fund Balance            | 15,728,662       | 10,614,960     | (5,113,702)  |
| Beginning Balance                                 | 19,661,894       | 19,661,894     |              |
| Ending Balance, 6/30/2022 (Projected)             | 35,390,556       | 30,276,854     | (5,113,702)  |
| COMPONENTS OF ENDING BALANCE                      |                  |                |              |
| Non-spendable (Restricted, Stores, etc.,)         | 20,124,097       | 18,743,091     | (1,381,006)  |
| Committed                                         | 4,337,935        | 6,116,224      | 1,778,289    |
| Assigned (Additional 3% RECU, Pending Settlement) | 8,375,302        | 2,708,770      | (5,666,532)  |
| Reserves Economic. Uncertainty Unassigned         | 2,553,222<br>-   | 2,708,770<br>- | 155,548<br>- |
| Total Available Reserves - By Dollars             | 2,553,222        | 2,708,770      | 155,547      |
| Total Available Reserves By Percentage            | 3.00%            | 3.00%          | 0.00%        |

#### **SALARIES**

8. Salaries for FY 2022-23 have increased \$3,323,339 from First Interim Budget. This is mainly due to the negotiated salary schedule increase for all employees and a recalculation of salaries based on actual positions being filled and vacancies.

#### **STATUTORY BENEFITS**

10. Statutory benefit rates are budgeted as follows:

| STRS  | 19.10% (16.92% in 21/22) | Medicare     | 1.45%                    |
|-------|--------------------------|--------------|--------------------------|
| PERS  | 25.37% (22.91% in 21/22) | Workers Comp | 1.975% (1.984% in 21/22) |
| OASDI | 6.20%                    | Unemployment | 0.5% (0.5% in 21/22)     |