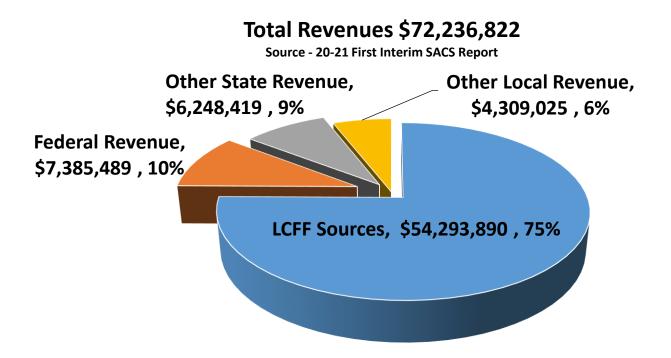

**REVENUE** 

## LOCAL CONTROL FUNDING FORMULA

4. The Local Control Funding Formula (LCFF) for 2020-2021 is estimated to be an average of \$8,979 per ADA (Base, Supplemental Grants, and K-3 adjustment). The Supplemental funding estimate is \$4,241,448. The Supplemental Grant is intended to be used for the improvement of, or increase in, services for English Language Learners, Economically Disadvantaged and Foster students (unduplicated pupil count).

### **STATE REVENUE**

- 5. The District has state funding, outside of the LCFF, as enumerated below:
  - ASES funding is estimated at \$399,507 for FY 2020-21, the same as prior year.
  - Special Education funding estimate in the First Interim Budget is \$3,634,106, a decrease of \$57,189 from the Adopted Budget estimate of \$3,691,295. Estimates are based on current Special Education Local Plan Area (SELPA) calculations.
  - Lottery funding is estimated to be \$209 per funded ADA multiplied by a factor of 1.04446. The First Interim Budget estimate is \$1,183,546, a \$125,057 decrease from the Adopted Budget estimate of \$1,308,603.
  - Mandated Costs Reimbursement is received through the Mandated Block Grant with funding of \$32.18 per ADA. The First Interim Budget estimate has a minor reduction to \$194,578.
  - State Learning Loss Mitigation funding for the First Interim Budget is \$484,251. This funding was not included in the Adopted Budget

#### FEDERAL REVENUE

6. Title I, Title II, Title III and Title IV funding estimates are based on prior year awards adjusted for decrease in enrollment. The IDEA budgets are based on estimates from the SCV SELPA. The Medi-Cal budget is based on actuals received to date and prior year funding. MAA funding is budgeted as the funding is received. The District is also receiving Learning Loss Mitigation (LLM) and Elementary and Secondary School Emergency Relief Fund (ESSER) funding from the Federal Government through the CARES act. This one time funding is estimated to be \$4,148,281 broken into various sources.