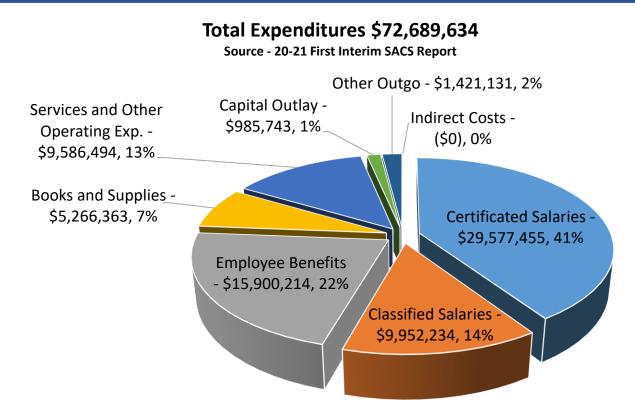

#### **EXPENDITURES**

## **SALARIES**

8. Salaries for FY 2020-21 have decreased **\$253,290 from Adopted Budget.** This is mainly due to a lower need for substitutes as a result of distance learning.

#### **STATUTORY BENEFITS**

10. Statutory benefit rates are budgeted as follows:

| STRS  | <b>16.15%</b> (17.1% in 19-20)  | Medicare     | 1.45%                   |
|-------|---------------------------------|--------------|-------------------------|
| PERS  | <b>20.7%</b> (19.721% in 19-20) | Workers Comp | 1.93% (1.869% in 19/20) |
| OASDI | 6.20%                           | Unemployment | 0.05%                   |