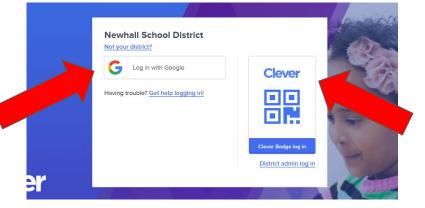

# Go to <u>www.clever.com</u> and log in as a student

#### Select your school Log in Options 1 and 2:

1. Select "Log in with Google" and select your student's account.

2. After logging in at least once with option 1, students can print and use the badge option for logging in as well.