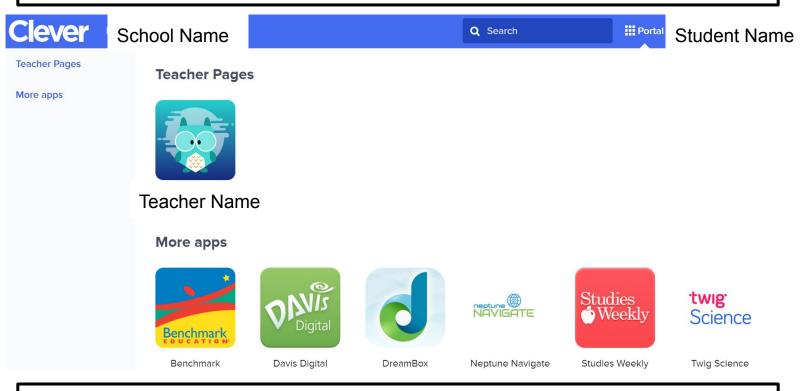

## What will my student have access to in Clever?

### By clicking any apps on the Clever page, students will be automatically logged in!