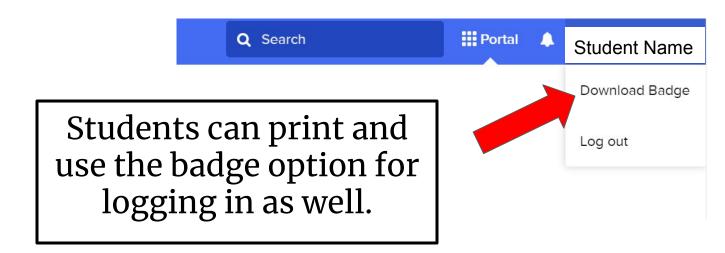

#### Select your school Log in Options 1 and 2:

1. Select "Log in with Google" and select your student's account.

2. After logging in at least once with option 1, students can print and use the badge option for logging in as well.